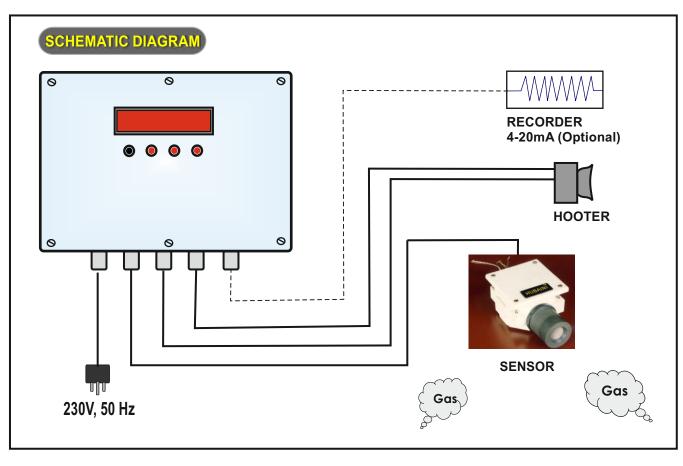

## MODEL : WP-135

- Optional Battery Back-up
- Long Life Solid State Sensor
- Recorder output 4 to 20 mA.
- Direct Digital read out in PPM
- Easy maintenance and calibration.
- 📀 Can be installed in hazardous area
- Continuous monitoring with fast response
- Panel mounted orPortable model (optional)
- Alarm Set point can be adjusted to any range (From 0 to Full)

## SPECIFICATION

| MODEL/RANGE                  | WP-135 / 0-10 PPM , 0-100 ppm                                                                 |
|------------------------------|-----------------------------------------------------------------------------------------------|
| <b>RESOLUTION / ACCURACY</b> | 0.1 ppm/ <u>+</u> 1%                                                                          |
| OPERATING TEMP               | 0.1 ppm/ <u>+</u> 1% 0 to 50 <sup>°</sup> C                                                   |
| SENSOR TYPE                  | Solid State                                                                                   |
| RESPONSE TIME                | Less then 1 second                                                                            |
| DISPLAY                      | 3 ½ digit, 12.5 mm height, 7 segments LED display                                             |
| OUTPUT                       | 2 Set points: 1 NO / C Potential free contact rated 230 volt/ 5 A for each Alarm 1 & Alarm 2. |
| RECORDER OUTPUT              | 4 to 20 mA DC                                                                                 |
| POWER SUPPLY                 | 230V AC <u>+</u> 10%, 50 Hz./ 110V Optional                                                   |
| MOUNTING                     | Wall Mounting                                                                                 |
| CONFIRMING                   | Confirming IP 65 protection<br>(Encl. Of Polycarbonate with hinged Transparent)               |
| DIMENSION                    | 275 (H) x 235 (W) x 115 (D) in mm                                                             |
| ACCESSORIES                  | Operating-Maintenance manual, and Industrial hooter                                           |
| TOTAL SHIPPING WEIGHT        | 5 Kg.                                                                                         |
| OPTIONAL                     | Chart recorder, Extra cable for long distance application,<br>Calibration kit, etc.           |