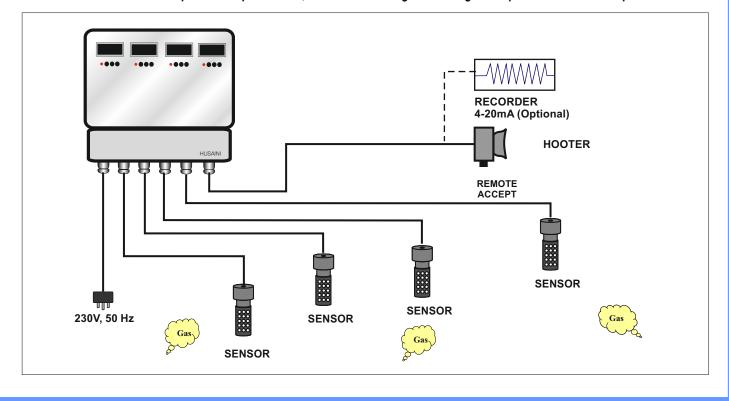

## FEATURES

- **Direct Digital read out in PPM**
- Can be installed in hazardous area
- **O** Continuous monitoring with fast response
- **O** Long Life Electrochemical Sensor
- Recorder output 4 to 20 mA.
- Easy maintenance and calibration.
- **No cross sensitivity to HCl, SO<sub>2</sub>, NH<sub>3</sub>**
- Optional Battery Back-up
- Panel mounted or Portable model are also available
- Alarm Set point can be adjusted to any range (From 0 to Full)

## Http://www.husainiengineers.com

SPECIFICATION

| DI LOII IOANON        |                                                                                                                 |  |
|-----------------------|-----------------------------------------------------------------------------------------------------------------|--|
| RANGE                 | 0-100 РРМ, 0-10 РРМ                                                                                             |  |
| RESOLUTION / ACCURACY | 0.1 PPM / ±1 %                                                                                                  |  |
| OPERATING TEMP        | 0 to 50 <sup>°</sup> C                                                                                          |  |
| SENSOR TYPE           | Electrochemical                                                                                                 |  |
| <b>RESPONSE TIME</b>  | Less then 1 Seconds                                                                                             |  |
| DISPLAY               | 3 ½ digit, 12.5 mm digit height,<br>7 segment L.E.D display                                                     |  |
| OUTPUT                | 2 Set points: 1 NO / C Potential free contact rated<br>230 volt/ 5 A for each Alarm 1& Alarm 2. For each Sensor |  |
| RECORDER OUTPUT       | 4 to 20 mA DC for each Sensor.                                                                                  |  |
| POWER SUPPLY          | 230 volt AC ± 10%, 50 Hz. / 110V Optional                                                                       |  |
| MOUNTING              | Wall mounting                                                                                                   |  |
| CONFIRMING            | Confirming IP 65 protection (Encl. of Poly Carbonate with<br>Hinged Transparent cover)                          |  |
| DIMENSION             | 392 (L) x 319 (B) x 160 (H) in mm                                                                               |  |
| ACCESSORIES           | Operating and maintenance instruction manual,<br>Electrolyte bottle and Industrial hooter                       |  |
| TOTAL SHIPPING WEIGHT | Approx 12 Kg.                                                                                                   |  |
| OPTIONAL              | Chart recorder, Extra cable for long distance<br>application, Calibration kit, etc                              |  |