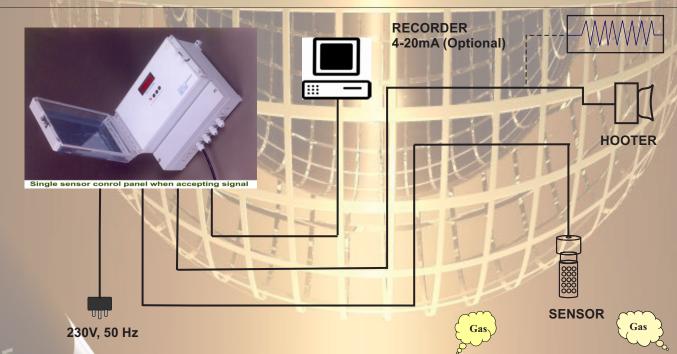

|
| MOUNTING                     | Wall mounting                                                                                   |
| CONFIRMING                   | Confirming IP 65 protection (Encl. of Poly Carbonate with<br>Hinged Transparent cover)          |
| DIMENSION                    | 275 (H) x 235 (W) x 115 (D) in mm                                                               |
| ACCESSORIES                  | Operating and maintenance instruction manual,<br>Electrolyte bottle and Industrial hooter       |
| TOTAL SHIPPING WEIGHT        | -5 Kg                                                                                           |
| OPTIONAL                     | Chart recorder, Extra cable for long distance<br>application, Calibration kit, etc              |



## HUSAINI<sup>®</sup> ENGINEERS PVT LTD

Plot # 29, 304, Fakhri Manzil,Saifee park,Church Road,Marol,Andheri (E), Mumbai: 400 059 [INDIA] Tele/ Fax +91-22- 28364404, 9324564404 E-mail: husainieng@gmail.com Web site: www.husainiengineers.com