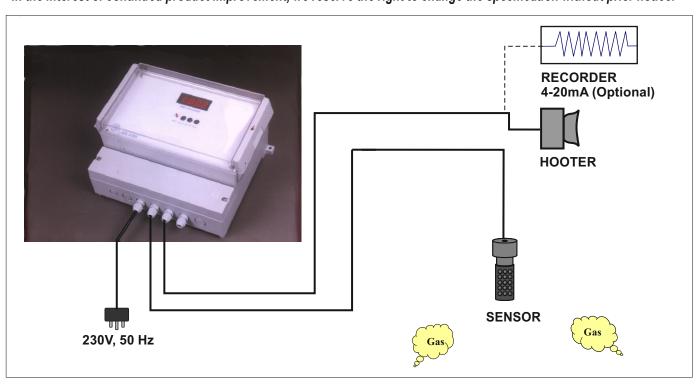

#### **FEATURES**

- **Direct Digital read out in PPM**
- Can be installed in hazardous area
- **Continuous monitoring with fast response**
- **Output**Long Life Electrochemical Sensor
- Recorder output 4 to 20 mA.
- **Easy maintenance and calibration.**
- No cross sensitivity to HCl, SO, NH,
- Optional Battery Back-up
- Panel mounted or Portable model are also available
- Alarm Set point can be adjusted to any range (From 0 to Full)

### SPECIFICATION

| RANGE                 | 0-100 PPM, 0-10 PPM                                                                          |
|-----------------------|----------------------------------------------------------------------------------------------|
| RESOLUTION / ACCURACY | 0.1 PPM / ± 1 %                                                                              |
| OPERATING TEMP        | 0 to 50°C                                                                                    |
| SENSOR TYPE           | Electrochemical                                                                              |
| RESPONSE TIME         | Less then 1 Seconds                                                                          |
| DISPLAY               | 3 ½ digit, 12.5 mm digit height,<br>7 segment L.E.D display                                  |
| OUTPUT                | 2 Set points: 1 NO / C Potential free contact rated 230 volt/ 5 A for each Alarm 1& Alarm 2. |
| RECORDER OUTPUT       | 4 to 20 mA DC.                                                                               |
| POWER SUPPLY          | 230 volt AC ± 10%, 50 Hz. / 110V Optional                                                    |
| MOUNTING              | Wall mounting                                                                                |
| CONFIRMING            | Confirming IP 67 protection (Encl. of Poly Carbonate with Hinged Transparent cover)          |
| DIMENSION             | 275 (H) x 235 (W) x 115 (D) in mm                                                            |
| ACCESSORIES           | Operating and maintenance instruction manual,<br>Electrolyte bottle and Industrial hooter    |
| TOTAL SHIPPING WEIGHT | 5 Kg.                                                                                        |
| OPTIONAL              | Chart recorder, Extra cable for long distance application, Calibration kit, etc              |