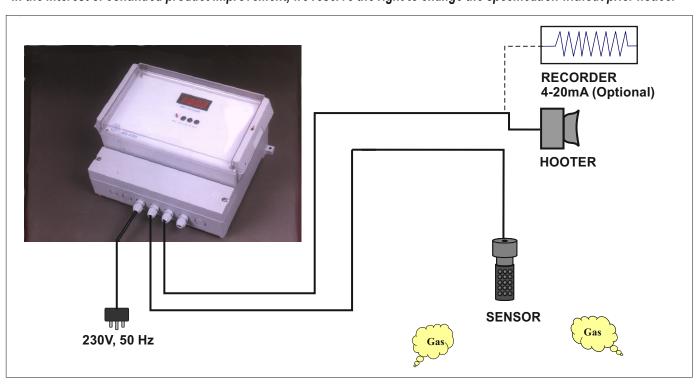

## SPECIFICATION

| RANGE                     | 0-100 PPM, 0-10 PPM                                                                          |
|---------------------------|----------------------------------------------------------------------------------------------|
| RESOLUTION / ACCURACY     | 0.1 PPM / ± 1 %                                                                              |
| OPERATING TEMP            | 0 to 50 <sup>°</sup> C                                                                       |
| SENSOR TYPE               | Electrochemical                                                                              |
| RESPONSE TIME             | Less then 1 Seconds                                                                          |
| DISPLAY                   | 3 ½ digit, 12.5 mm digit height,<br>7 segment L.E.D display                                  |
| OUTPUT                    | 2 Set points: 1 NO / C Potential free contact rated 230 volt/ 5 A for each Alarm 1& Alarm 2. |
| RECORDER OUTPUT           | 4 to 20 mA DC.                                                                               |
| POWER SUPPLY/ CONSUMPTION | 230 volt AC ± 10%, 50 Hz. / 8 VA (110V AC / 24 V DC Optional)                                |
| MOUNTING                  | Wall mounting                                                                                |
| CONFIRMING                | Confirming IP 65 protection (Encl. of Poly Carbonate with Hinged Transparent cover)          |
| DIMENSION                 | 275 (H) x 235 (W) x 115 (D) in mm                                                            |
| ACCESSORIES               | Operating and maintenance instruction manual, Electrolyte bottle and Industrial hooter       |
| TOTAL SHIPPING WEIGHT     | 5 Kg.                                                                                        |
| OPTIONAL                  | Chart recorder, Extra cable for long distance application, Calibration kit, etc              |