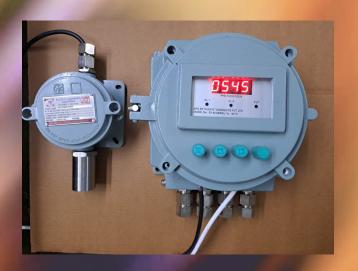

# FLAMEPROOF GAS DETECTOR

Combustible gases are inflammable and explosive, which play major role in the industries. The estimation of Methane Gas concentrations in cola mines is of paramount of importance to ensure proper control of explosion hazard. Extensive research in gas detection in past many years by mining research has one outcome which is catalytic detector is known as pellistor. HUSAINI<sup>™</sup> offers combustible gas detector, which could threaten safety.

(MODEL # : -EX -92)

#### FEATURES

- **O** Direct Digital read out in PPM
- Can be installed in hazardous area
- **O** Continuous monitoring with fast response
- O Long Life Catalytic Sensor
- O Recorder output 4 to 20 mA.
- O Easy maintenance and calibration.
- Optional Battery Back-up
- Panel mounted or Portable model are also available
- Alarm Set point can be adjusted to any range (From 0 to Full)