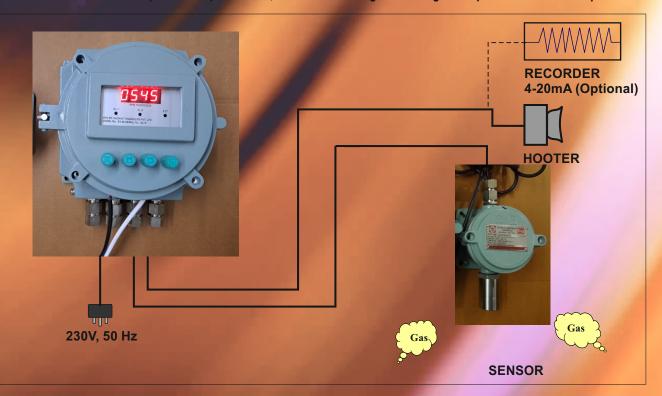

#### FEATURES

- **O** Direct Digital read out in PPM
- Can be installed in hazardous area
- **O** Continuous monitoring with fast response
- O Long Life Catalytic Sensor
- O Recorder output 4 to 20 mA.
- O Easy maintenance and calibration.
- Optional Battery Back-up
- Panel mounted or Portable model are also available
- Alarm Set point can be adjusted to any range (From 0 to Full)

#### SPECIFICATION

| RANGE                 | 0-100 PPM / 0-10 PPM / 0-100 % LEL                                                              |
|-----------------------|-------------------------------------------------------------------------------------------------|
| RESOLUTION / ACCURACY | 0.1 PPM / ±1%                                                                                   |
| OPERATING TEMP        | 0 to 50 <sup>°</sup> C                                                                          |
| SENSOR TYPE           | Catalytic/Semiconductor/Electrochemical                                                         |
| RESPONSE TIME         | Less then 1 Seconds                                                                             |
| DISPLAY               | 4 digit, 12.5 mm digit height,<br>7 segment L.E.D display                                       |
| OUTPUT                | 2 Set points: 1 NO / C Potential free contact rated<br>230 volt/ 5 A for each Alarm 1& Alarm 2. |
| RECORDER OUTPUT       | 4 to 20 mA DC.                                                                                  |
| POWER SUPPLY          | 230 volt AC ± 10%, 50 Hz. / 110V/ 24 V DC Optional                                              |
| MOUNTING              | Wall mounting                                                                                   |
| CONFIRMING            | Confirming IP 65 protection (Encl. of Flameproof)                                               |
| DIMENSION             | 225 (H) x 225 (W) x 100 (D) in mm                                                               |
| ACCESSORIES           | Operating and maintenance instruction manual,<br>Electrolyte bottle and Industrial hooter       |
| TOTAL SHIPPING WEIGHT | 12 Kg.                                                                                          |
| OPTIONAL              | Chart recorder, Extra cable for long distance<br>application, Calibration kit, etc              |